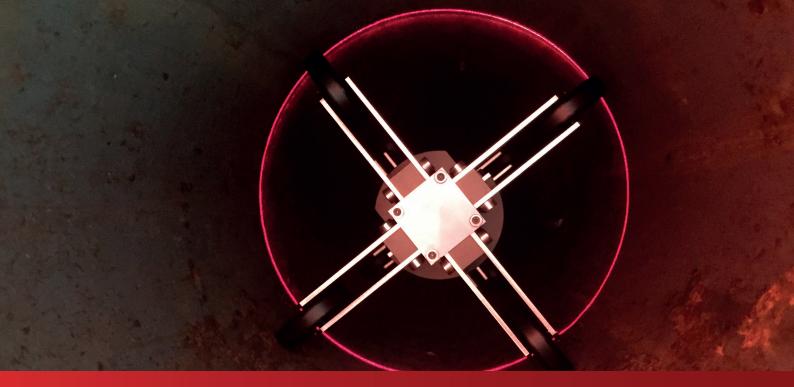

#### Description

The JD7 Signus<sup>™</sup> is a high resolution internal measurement and assessment tool incorporating a HD camera module coupled with a focussed laser sensor. The Signus allows all pipe materials, types and lengths to be accurately surveyed giving an incredibly detailed report on condition, corrosion and dimensions. Vertical or horizontal pipework is not a problem.

### **Specifications**

- 3in. (100mm) to 12in. (300mm) pipelines
- HD camera module for hi-resolution recording
- Focussed laser diode for narrow beam measurement
- 0.004in. (0.1mm) resolution capability
- 3.6v battery powered sensor head
- Adjustable stabilizing skids
- 1500 ft umbilical
- 12vdc Automatic battery powered feed system
- Full package and training
- Automatic reporting through JD7 Portal<sup>™</sup>
  Proven technology