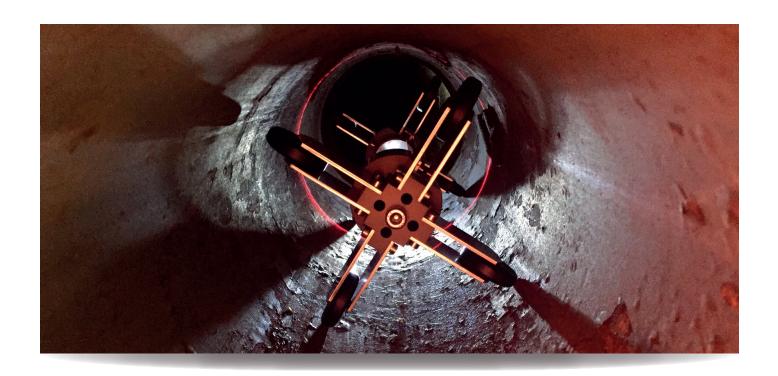

#### Description

The JD7 Signus<sup>™</sup> is a high resolution internal measurement and assessment tool incorporating a HD camera module coupled with a focussed laser sensor. The Signus allows all pipe materials, types and lengths to be accurately surveyed giving an incredibly detailed report on condition, corrosion and dimensions. Vertical or horizontal pipework is not a problem.

### **Specifications**

- 3in. (100mm) to 12in. (300mm) pipelines
- HD camera module for hi-resolution recording
- Focussed laser diode for narrow beam measurement
- 0.004in. (0.1mm) resolution capability
- 3.6v battery powered sensor head
- Adjustable stabilizing skids
- 1500 ft umbilical
- 12vdc Automatic battery powered feed system
- Full package and training
- Automatic reporting through JD7 Portal<sup>™</sup>
  Proven technology