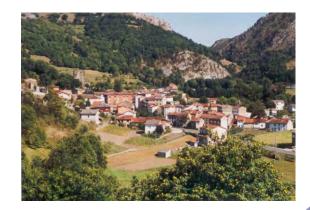

### Varied applications:

- For all kinds of pipe material
- One or two closures
- Available in two widths: 135mm or 200mm
- Available in two qualities: AISI 304 or AISI 316
- Diameters: from 60mm to 3000mm (Standard 88mm-1370mm)
- Pressures: from 0 to 40 bar, depending on the diameter (Standard NP 10)

### The coupling for pipe connection and repair:

- For all kinds of pipe material
- One or two closures
- Available in two widths: 135mm or 200mm
- Available in two qualities: AISI 304 or AISI 316
- Diameters: from 60mm to 3000mm (standard 88mm -1370mm)
- Pressures: from 0 to 40 bar, depending on the diameter (Standard NP 10)
- Other pressures and diameters upon request
- Produced under ISO 9001 y ISO 14001