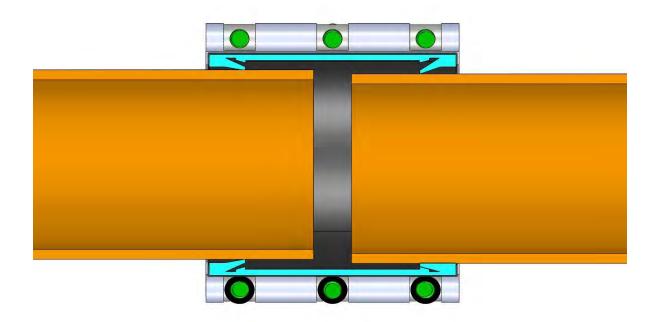

### The coupling for pipe connection and repair:

- For all kinds of pipe material
- One or two closures
- Available in two widths: 135mm or 200mm
- Available in two qualities: AISI 304 or AISI 316
- Diameters: from 60mm to 3000mm (standard 88mm -1370mm)
- Pressures: from 0 to 40 bar, depending on the diameter (Standard NP 10)
- Other pressures and diameters upon request
- Produced under ISO 9001 y ISO 14001