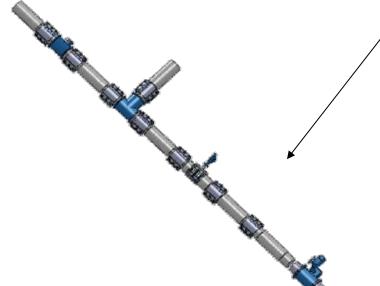

### The coupling for pipe connection and repair:

- For all kinds of pipe material
- One or two closures
- Available in two widths: 135mm or 200mm
- Available in two qualities: AISI 304 or AISI 316
- Diameters: from 60mm to 3000mm (standard 88mm -1370mm)
- Pressures: from 0 to 40 bar, depending on the diameter (Standard NP 10)
- Other pressures and diameters upon request
- Produced under ISO 9001 y ISO 14001