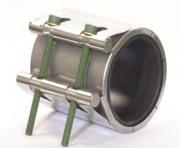

### The coupling for pipe connection and repair:

- For all kinds of pipe material
- One or two closures
- Available in two widths: 135mm or 200mm
- Available in two qualities: AISI 304 or AISI 316
- Diameters: from 60mm to 3000mm (standard 88mm -1370mm)
- Pressures: from 0 to 40 bar, depending on the diameter (Standard NP 10)
- Other pressures and diameters upon request
- Produced under ISO 9001 y ISO 14001

# Metal components:

- Casing, screws and bolts made of stainless steel
- Screws with Teflon coating, lubricant and brass washers
- O-rings

### Components:

Bi-labial rubber gasket made of EPDM