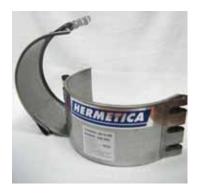

### Varied applications:

- For all kinds of pipe material
- One or two closures
- Available in two widths: 135mm or 200mm
- Available in two qualities: AISI 304 or AISI 316
- Diameters: from 60mm to 3000mm (Standard 88mm-1370mm)
- Pressures: from 0 to 40 bar, depending on the diameter (Standard NP 10)

S-500 Series











an AQUAM company

# Varied applications:





**Butterfly valve** 







### Varied applications:













an  $\overline{AQUAM}$  company

# Varied applications:























an  $\overline{AQUAM}$  company

## Varied applications:







#### Gate valve









# Metal components:











- Casing, screws and bolts made of stainless steel
- Screws with Teflon coating, lubricant and brass washers
- O-rings



### Components:

Bi-labial rubber gasket made of EPDM





#### Actuation with vibrations:













### The coupling for pipe connection and repair:

- For all kinds of pipe material
- One or two closures
- Available in two widths: 135mm or 200mm
- Available in two qualities: AISI 304 or AISI 316
- Diameters: from 60mm to 3000mm (standard 88mm -1370mm)
- Pressures: from 0 to 40 bar, depending on the diameter (Standard NP 10)
- Other pressures and diameters upon request
- Produced under ISO 9001 y ISO 14001

If you have any doubts or questions on the different applications, pressures or diameters, please do not hesitate to contact us:



Kingsley Hall, 20 B