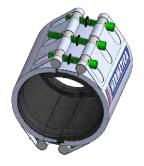

### The coupling for pipe connection and repair:

- For all kinds of pipe material
- One or two closures
- Available in two widths: 135mm or 200mm
- Available in two qualities: AISI 304 or AISI 316
- Diameters: from 60mm to 3000mm (standard 88mm -1370mm)
- Pressures: from 0 to 40 bar, depending on the diameter (Standard NP 10)
- Other pressures and diameters upon request
- Produced under ISO 9001 y ISO 14001