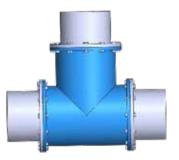

### Varied applications:

- For all kinds of pipe material
- One or two closures
- Available in two widths: 135mm or 200mm
- Available in two qualities: AISI 304 or AISI 316
- Diameters: from 60mm to 3000mm (Standard 88mm-1370mm)
- Pressures: from 0 to 40 bar, depending on the diameter (Standard NP 10)

S-500 Series











an AQUAM company

# Varied applications:





**Butterfly valve** 







### Varied applications:













an  $\overline{AQUAM}$  company

# Varied applications:























an  $\overline{AQUAM}$  company

## Varied applications:







#### Gate valve









# Metal components:











- Casing, screws and bolts made of stainless steel
- Screws with Teflon coating, lubricant and brass washers
- O-rings



### Components:

Bi-labial rubber gasket made of EPDM





#### Actuation with vibrations:













### The coupling for pipe connection and repair:

- For all kinds of pipe material
- One or two closures
- Available in two widths: 135mm or 200mm
- Available in two qualities: AISI 304 or AISI 316
- Diameters: from 60mm to 3000mm (standard 88mm -1370mm)
- Pressures: from 0 to 40 bar, depending on the diameter (Standard NP 10)
- Other pressures and diameters upon request
- Produced under ISO 9001 y ISO 14001

If you have any doubt