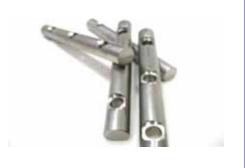

# Metal components:

- Casing, screws and bolts made of stainless steel
- Screws with Teflon coating, lubricant and brass washers
- O-rings