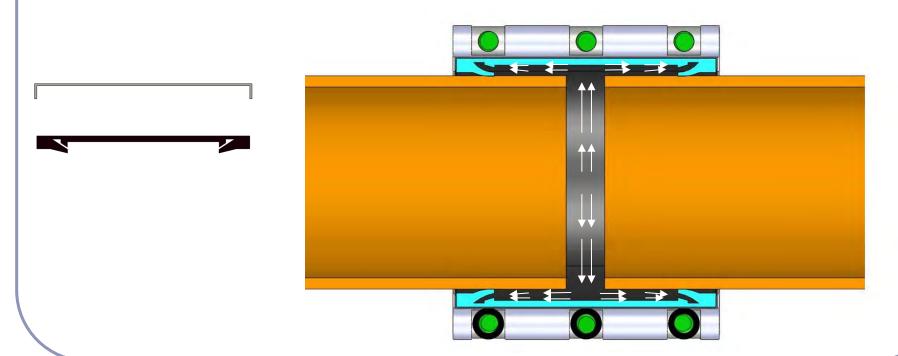

### Components:

Bi-labial rubber gasket made of EPDM

#### Actuation with vibrations:

### The coupling for pipe connection and repair:

- For all kinds of pipe material
- One or two closures
- Available in two widths: 135mm or 200mm
- Available in two qualities: AISI 304 or AISI 316
- Diameters: from 60mm to 3000mm (standard 88mm -1370mm)
- Pressures: from 0 to 40 bar, depending on the diameter (Standard NP 10)
- Other pressures and diameters upon request
- Produced under ISO 9001 y ISO 14001