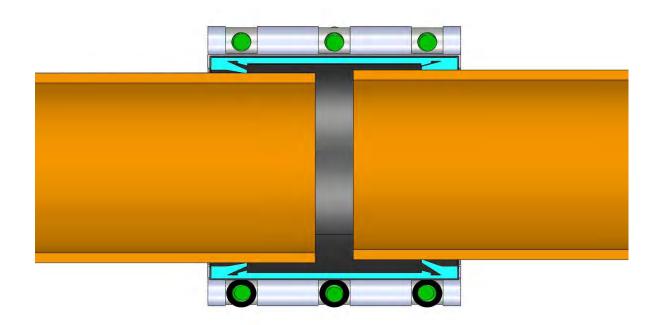

### The coupling for pipe connection and repair:

- For all kinds of pipe material
- One or two closures
- Available in two widths: 135mm or 200mm
- Available in two qualities: AISI 304 or AISI 316
- Diameters: from 60mm to 3000mm (standard 88mm -1370mm)
- Pressures: from 0 to 40 bar, depending on the diameter (Standard NP 10)
- Other pressures and diameters upon request
- Produced under ISO 9001 y ISO 14001