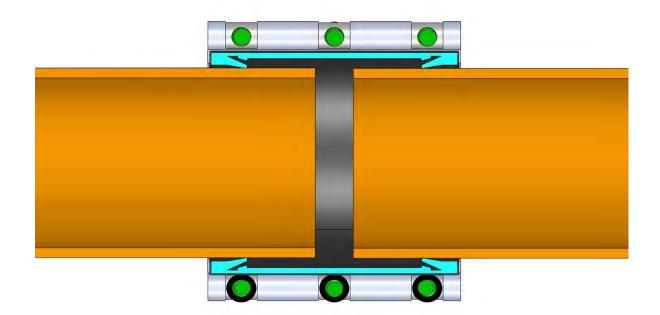

### The coupling for pipe connection and repair:

- For all kinds of pipe material
- One or two closures
- Available in two widths: 135mm or 200mm
- Available in two qualities: AISI 304 or AISI 316
- Diameters: from 60mm to 3000mm (standard 88mm -1370mm)
- Pressures: from 0 to 40 bar, depending on the diameter (Standard NP 10)
- Other pressures and diameters upon request
- Produced under ISO 9001 y ISO 14001