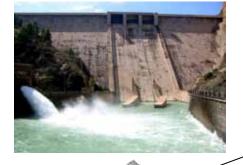

### Varied applications:

- For all kinds of pipe material
- One or two closures
- Available in two widths: 135mm or 200mm
- Available in two qualities: AISI 304 or AISI 316
- Diameters: from 60mm to 3000mm (Standard 88mm-1370mm)
- Pressures: from 0 to 40 bar, depending on the diameter (Standard NP 10)

S-500 Series











an AQUAM company

# Varied applications:





**Butterfly valve** 







### Varied applications:













an  $\overline{AQUAM}$  company

# Varied applications:























an  $\overline{AQUAM}$  company

## Varied applications:







#### Gate valve









# Metal components:











- Casing, screws and bolts made of stainless steel
- Screws with Teflon coating, lubricant and brass washers
- O-rings



### Components:

Bi-labial rubber gasket made of EPDM





#### Actuation with vibrations:













### The coupling for pipe connection and repair:

- For all kinds of pipe material
- One or two closures
- Available in two widths: 135mm or 200mm
- Available in two qualities: AISI 304 or AISI 316
- Diameters: from 60mm to 3000mm (standard 88mm -1370mm)
- Pressures: from 0 to 40 bar, depending on the di