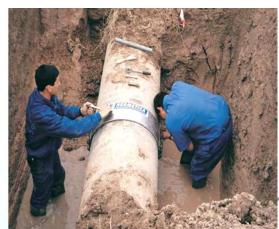

### The coupling for pipe connection and repair:

- For all kinds of pipe material
- One or two closures
- Available in two widths: 135mm or 200mm
- Available in two qualities: AISI 304 or AISI 316
- Diameters: from 60mm to 3000mm (standard 88mm -1370mm)
- Pressures: from 0 to 40 bar, depending on the diameter (Standard NP 10)
- Other pressures and diameters upon request
- Produced under ISO 9001 y ISO 14001