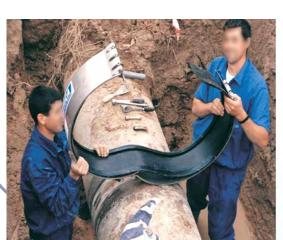

### The coupling for pipe connection and repair:

- For all kinds of pipe material
- One or two closures
- Available in two widths: 135mm or 200mm
- Available in two qualities: AISI 304 or AISI 316
- Diameters: from 60mm to 3000mm (standard 88mm -1370mm)
- Pressures: from 0 to 40 bar, depending on the diameter (Standard NP 10)
- Other pressures and diameters upon request
- Produced under ISO 9001 y ISO 14001