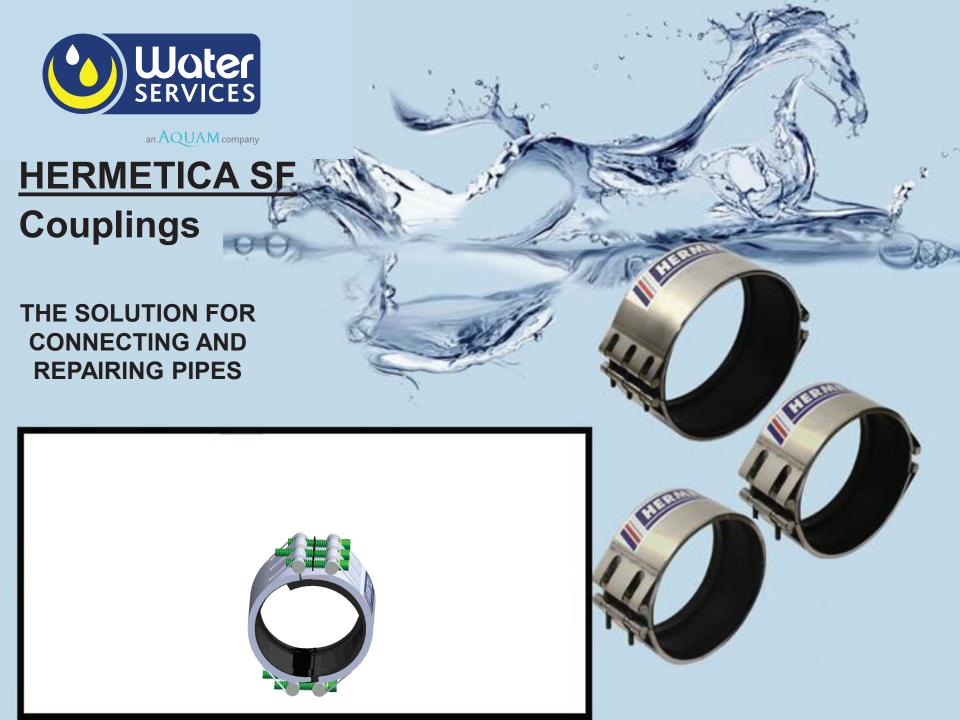

### The coupling for pipe connection and repair:

- For all kinds of pipe material
- One or two closures
- Available in two widths: 135mm or 200mm
- Available in two qualities: AISI 304 or AISI 316
- Diameters: from 60mm to 3000mm (standard 88mm -1370mm)
- Pressures: from 0 to 40 bar, depending on the diameter (Standard NP 10)
- Other pressures and diameters upon request
- Produced under ISO 9001 y ISO 14001

# Metal components:

- Casing, screws and bolts made of stainless steel
- Screws with Teflon coating, lubricant and brass washers
- O-rings

### Components:

Bi-labial rubber gasket made of EPDM