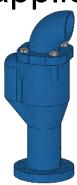

### Varied applications:

- For all kinds of pipe material
- One or two closures
- Available in two widths: 135mm or 200mm
- Available in two qualities: AISI 304 or AISI 316
- Diameters: from 60mm to 3000mm (Standard 88mm-1370mm)
- Pressures: from 0 to 40 bar, depending on the diameter (Standard NP 10)

S-500 Series











an AQUAM company

# Varied applications:





**Butterfly valve** 







### Varied applications:













an  $\overline{AQUAM}$  company

# Varied applications:























an  $\overline{AQUAM}$  company

## Varied applications:







#### Gate valve









# Metal components:











- Casing, screws and bolts made of stainless steel
- Screws with Teflon coating, lubricant and brass washers
- O-rings



### Components:

Bi-labial rubber gasket made of EPDM





#### Actuation with vibrations:













### The coupling for pipe connection and repair:

- For all kinds of pipe material
- One or two closures
- Available in two widths: 135mm or 200mm
- Available in two qualities: AISI 304 or AISI 316
- Diameters: from 60mm to 3000mm (standard 88mm -1370mm)
- Pressures: from 0 to 40 bar, depending on the diameter (Standard NP 10)
- Other pressures and diameters upon request
- Produced under ISO 9001 y ISO 14001

If you have any doubts or questio