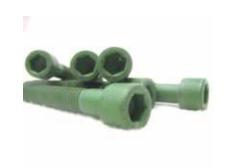

# Metal components:

- Casing, screws and bolts made of stainless steel
- Screws with Teflon coating, lubricant and brass washers
- O-rings