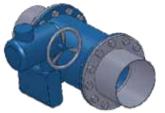

#### Gate valve

# Metal components:

- Casing, screws and bolts made of stainless steel
- Screws with Teflon coating, lubricant and brass washers
- O-rings

### Components:

Bi-labial rubber gasket made of EPDM