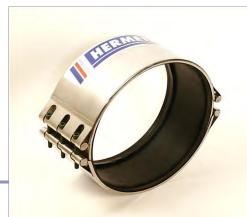

### The coupling for pipe connection and repair:

- For all kinds of pipe material
- One or two closures
- Available in two widths: 135mm or 200mm
- Available in two qualities: AISI 304 or AISI 316
- Diameters: from 60mm to 3000mm (standard 88mm -1370mm)
- Pressures: from 0 to 40 bar, depending on the diameter (Standard NP 10)
- Other pressures and diameters upon request
- Produced under ISO 9001 y ISO 14001

# Metal components:

- Casing, screws and bolts made of stainless steel
- Screws with Teflon coating, lubricant and brass washers
- O-rings

### Components:

Bi-labial rubber gasket made of EPDM