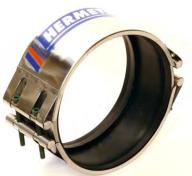

### The coupling for pipe connection and repair:

- For all kinds of pipe material
- One or two closures
- Available in two widths: 135mm or 200mm
- Available in two qualities: AISI 304 or AISI 316
- Diameters: from 60mm to 3000mm (standard 88mm -1370mm)
- Pressures: from 0 to 40 bar, depending on the diameter (Standard NP 10)
- Other pressures and diameters upon request
- Produced under ISO 9001 y ISO 14001

# Metal components:

- Casing, screws and bolts made of stainless steel
- Screws with Teflon coating, lubricant and brass washers
- O-rings

### Components:

Bi-labial rubber gasket made of EPDM