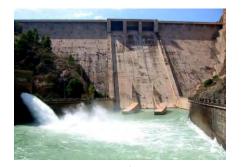

### Varied applications:

- For all kinds of pipe material
- One or two closures
- Available in two widths: 135mm or 200mm
- Available in two qualities: AISI 304 or AISI 316
- Diameters: from 60mm to 3000mm (Standard 88mm-1370mm)
- Pressures: from 0 to 40 bar, depending on the diameter (Standard NP 10)

S-500 Series











an AQUAM company

# Varied applications:





**Butterfly valve** 







### Varied applications:













an  $\overline{AQUAM}$  company

# Varied applications:























an  $\overline{AQUAM}$  company

## Varied applications:







#### Gate valve









# Metal components:











- Casing, screws and bolts made of stainless steel
- Screws with Teflon coating, lubricant and brass washers
- O-rings



### Components:

Bi-labial rubber gasket made of EPDM





#### Actuation with vibrations:













### The coupling for pipe connection and repair:

- For all kinds of pipe material
- One or two closures
- Available in two widths: 135mm or 200mm
- Available in two qualities: AISI 304 or AISI 316
- Diameters: from 60mm to 3000mm (standard 88mm -1370mm)
- Pressures: from 0 to 40 bar, depending on the diameter (Standard NP 10)
- Othe