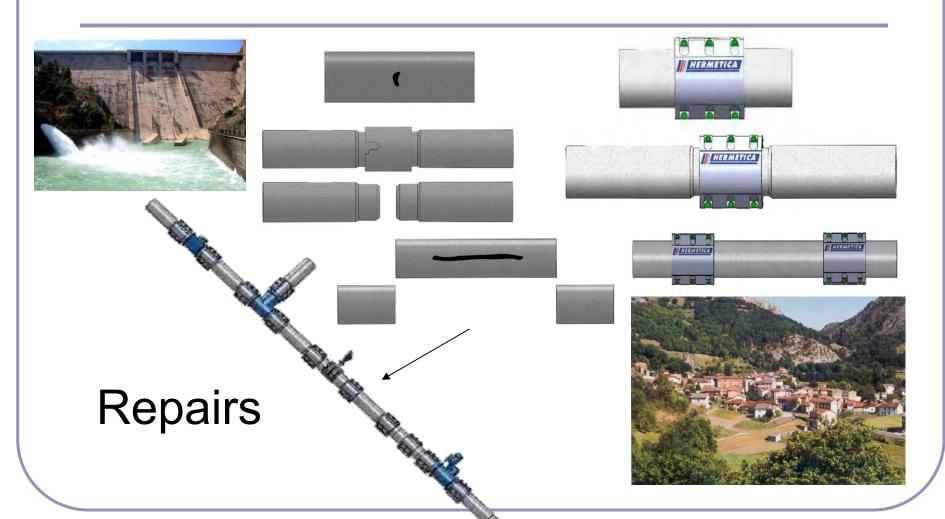

### The coupling for pipe connection and repair:

- For all kinds of pipe material
- One or two closures
- Available in two widths: 135mm or 200mm
- Available in two qualities: AISI 304 or AISI 316
- Diameters: from 60mm to 3000mm (standard 88mm -1370mm)
- Pressures: from 0 to 40 bar, depending on the diameter (Standard NP 10)
- Other pressures and diameters upon request
- Produced under ISO 9001 y ISO 14001